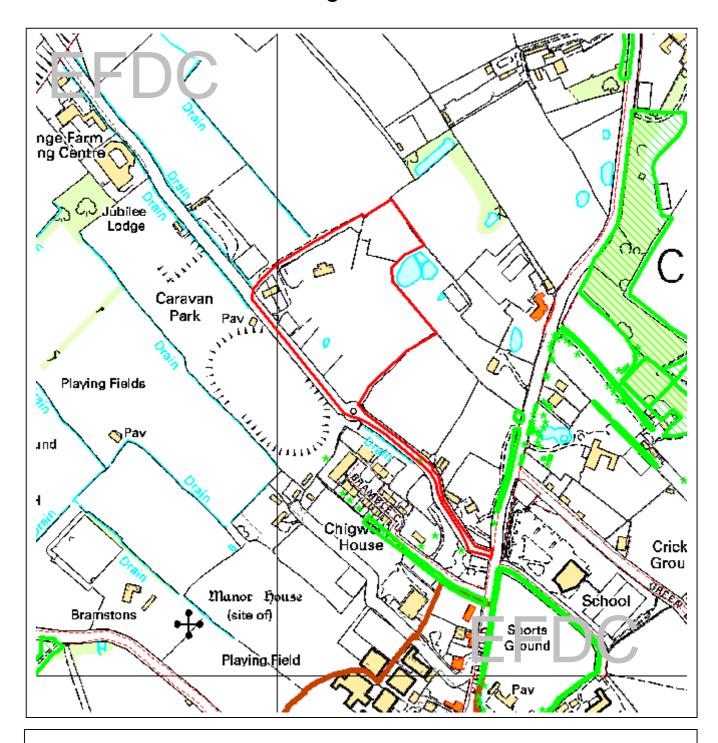

#### Area Planning Sub-Committee South

The material contained in this plot has been reproduced from an Ordnance Survey map with the permission of the Controller of Her Majesty's Stationery. (c) Crown Copyright. Unauthorised reproduction infringes Crown Copyright and may lead to prosecution or civil proceedings.

EFDC licence No.100018534

| Agenda Item<br>Number: | 7                                                    |
|------------------------|------------------------------------------------------|
| Application Number:    | EPF/2478/07                                          |
| Site Name:             | Old Chigwellians Sports Club, Roding Lane, Chigwell. |
| Scale of Plot:         | 1/5000                                               |