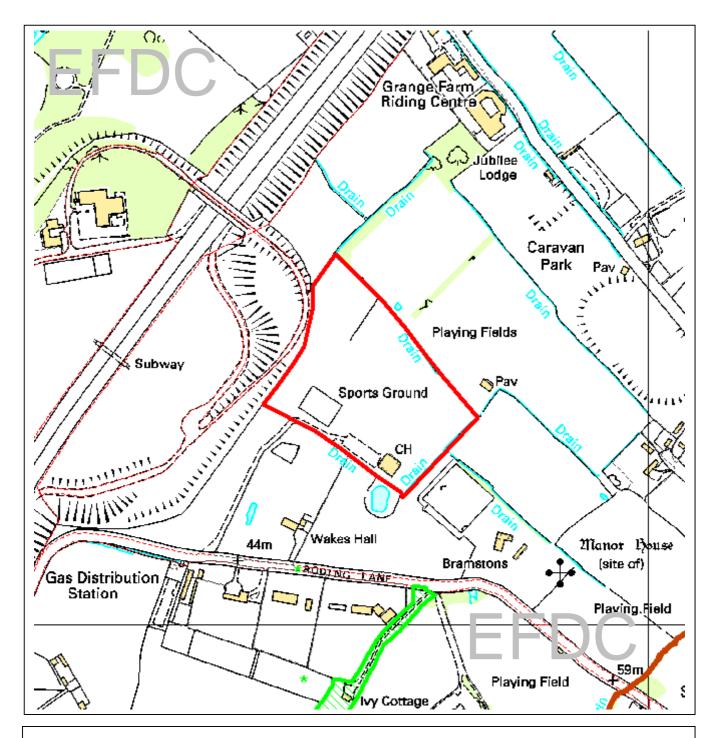

#### Area Planning Sub-Committee South

The material contained in this plot has been reproduced from an Ordnance Survey map with the permission of the Controller of Her Majesty's Stationery. (c) Crown Copyright. Unauthorised reproduction infringes Crown Copyright and may lead to prosecution or civil proceedings.

EFDC licence No.100018534

| Agenda Item<br>Number: | 10                               |
|------------------------|----------------------------------|
| Application Number:    | EPF/2664/07                      |
| Site Name:             | Land adj 14 Ely Place, Chigwell. |
| Scale of Plot:         | 1/1250                           |